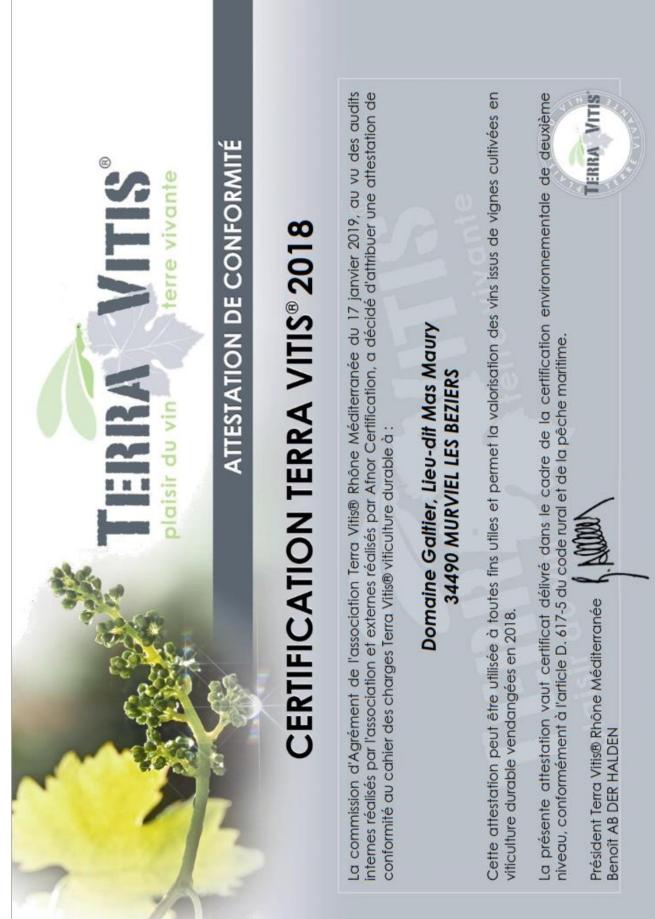

On the estate for a long time, winemaking is practiced on site. Since 2002, the estate adheres to the Terra Vitis<sup>®</sup> Charter: sustainable agriculture charter (HV2) The management of the vineyard is done in respect of the environment: maintenance of soil and biodiversity areas, biological control, project of implementation of CSR from 2020 ... The adequacy between the dry soil, stony and the Mediterranean grape varieties naturally make it possible to obtain powerful and aromatic wines of character. The reflection and development are the complementary assets of this duo to get the best of this terroir. The estate's wines are elaborated to provide pleasure and help the conviviality of the moment .......