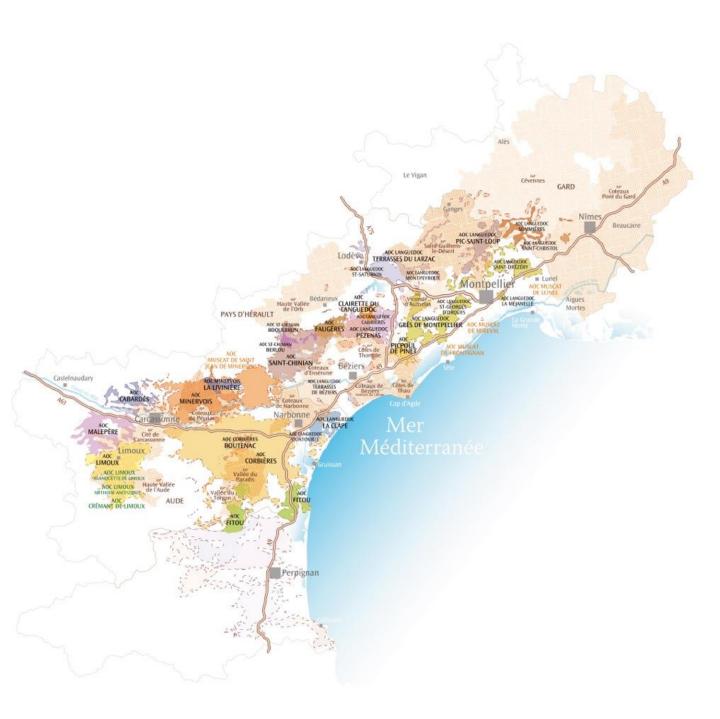

### **Presentation and Philosphy:**

After having worked as a consultant oenologist I took over the family estate of my husband in 1995 which is located in the municipality of Murviel les Béziers, in the Languedoc region. On a limestone plateau at 150 m altitude, the 40 hectares of which 30 are vineyards are classified in the appellations Saint Chinian and Languedoc. I planted or kept only traditional Mediterranean grapes adapted to this terroir of southern France.

#### • Saint Chinian , only red wines

The clay-limestone soil with marble chips marks these wines: Dark dresses, black fruit nose (blackcurrant), good length in the mouth with always freshness

• Languedoc : The clay-limestone terroir with lacustrine limestone blocks give