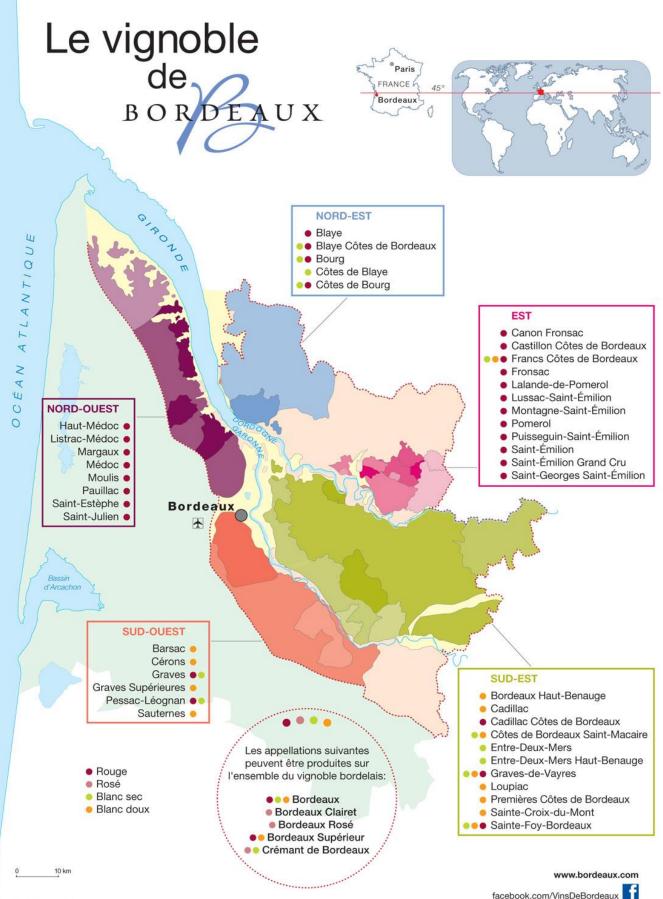

## **Presentation and Philosphy:**

The hill constituting the estate of Château Belles-Graves, 17 hectares in AOP Lalande de Pomerol, is an exceptional terroir exploited for the vineyard since at least the 15th century. The combination of varied clay-gravel soils and the different exposures of the slopes gives the unique signature of the wines produced by the family THEALLET-PITON since the acquisition of the domain in 1938. It is today Xavier PITON, the 3rd generation, which presides over the destinies of the vineyard and prepares the different vintages.