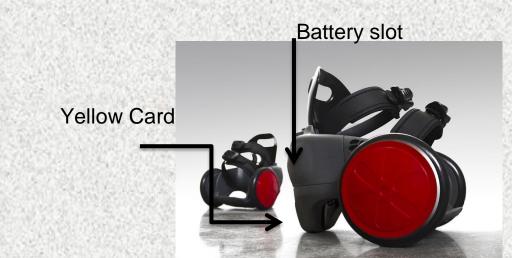

# 1) Connected App:

Use the yellow card that is inside the body of the sole to connect yours Eukaidoz to smartphone or computer with cables. Or just switch on your Bluetooth and push the yellow card to activate the detection. Then check it with the app. You can use a password to must secure your data.

## 2) Battery slot

The battery can be remaining easily. Push one (1) and then remove it. To make it in charges, you have to use only the connecting cable.