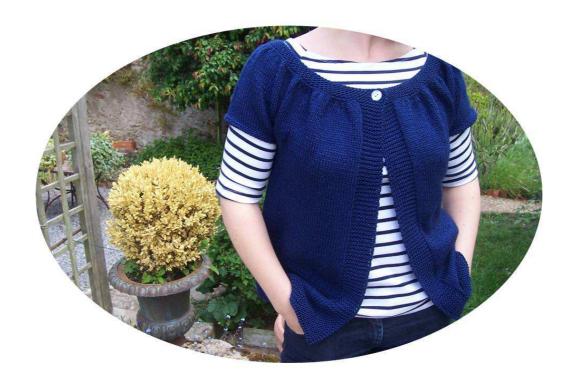

## Lady Kina

Design n° 40

## A short cardigan with gathered sleeves, worked in one piece from the top down

French size: 36-38/40-42/44 and 46

550/ 700/ 850/ 1000 m of Vénézia worsted of Cascade yarns
4.5mm (US 7) circular needles or size needed to obtain correct gauge
1 button about 22mm in diameter

Work in garter st for 4cm, cast off.

Sew underarm seam, weave in ends and sew on the button.