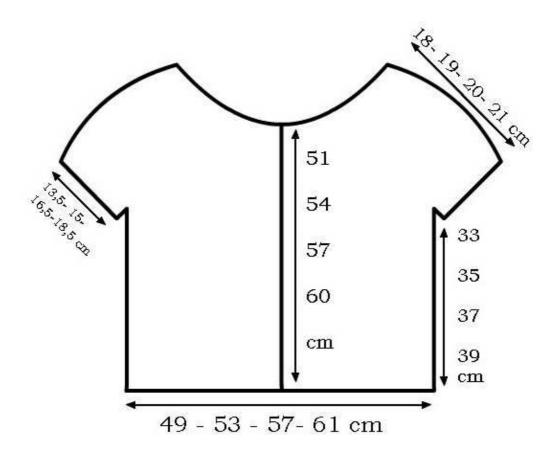

15th row (RS), work a further 94 /104/114/124 increases: knit 10 sts, \*k1, k1fb\* 94/104/114/124 times, knit 10 sts to end [302/332/362/392sts]

Continue in st st for 18/19/20/21 cm from cast-on edge keeping a garter st border of 10 sts at each side edge.

Rejoin yarn to the remaining 51/56/61/66 sts, for the 2<sup>nd</sup> front, knit to end.

Bring together the front and back pieces [196/212/228/244 sts].

Continue in st st keeping a garter st border of 10 stitches at each side edge until the work measures 29/31/33/35 cm from the underarm seam.