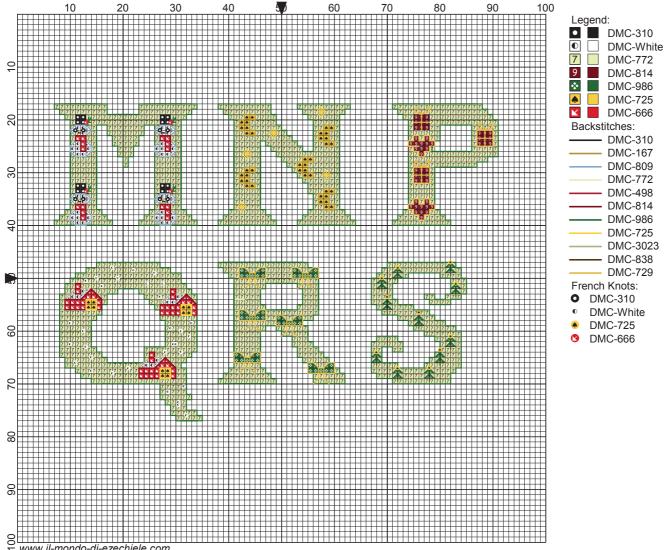

www.il-mondo-di-ezechiele.com

## Christmas alphabet -3

| Author:EzeCopyright:www.il-mondo-di-ezechieleGrid Size:100W x 100HDesign Area:6,00" x 4,29" (84 x 60 stite)                                                                                                                                  |                                                                                                                                                                                                                                                          |
|----------------------------------------------------------------------------------------------------------------------------------------------------------------------------------------------------------------------------------------------|----------------------------------------------------------------------------------------------------------------------------------------------------------------------------------------------------------------------------------------------------------|
| Legend:         310         black           ●         [2]         DMC         310         black           ●         [2]         DMC         White         white           7         [2]         DMC         772         yellow green - vy lt | 9       [2] DMC       814 garnet - dk       ☑       [2] DMC       666 christmas red - br         ◇       [2] DMC       986 forest green - vy dk         ●       [2] DMC       725 topaz                                                                  |
| Backstitch Lines:         DMC-310       black         DMC-167       yellow beige - vy dk         DMC-809       delft blue         DMC-772       yellow green - vy lt                                                                         | DMC-498       christmas red - dk       DMC-3023       brown gray - lt         DMC-814       garnet - dk       DMC-838       beige brown - vy dk         DMC-986       forest green - vy dk       DMC-729       old gold - md         DMC-725       topaz |
| French Knots:<br>DMC-310 black<br>DMC-White white                                                                                                                                                                                            | <ul> <li>DMC-725 topaz</li> <li>DMC-666 christmas red - br</li> </ul>                                                                                                                                                                                    |