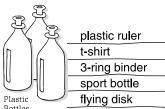

### List the products made from these recycled containers

Cans

(Answers on page 13)

floor tiles

MOVE TO THE RECYCLING CENTER

When you recycle, you help save important natural resources—like minerals, trees, water and oil. You also save energy and reduce pollution! Recycled materials then are turned into

new products that you can use again. For example, recycled aluminum soda cans are used to make new aluminum soda cans. And recycled plastic soda bottles can be turned into everything from carpet to clothes! Used paper can be used to make new paper so fewer trees need to be cut down. And used glass bottles can be turned into new glass bottles, beautiful vases and even floor tile.