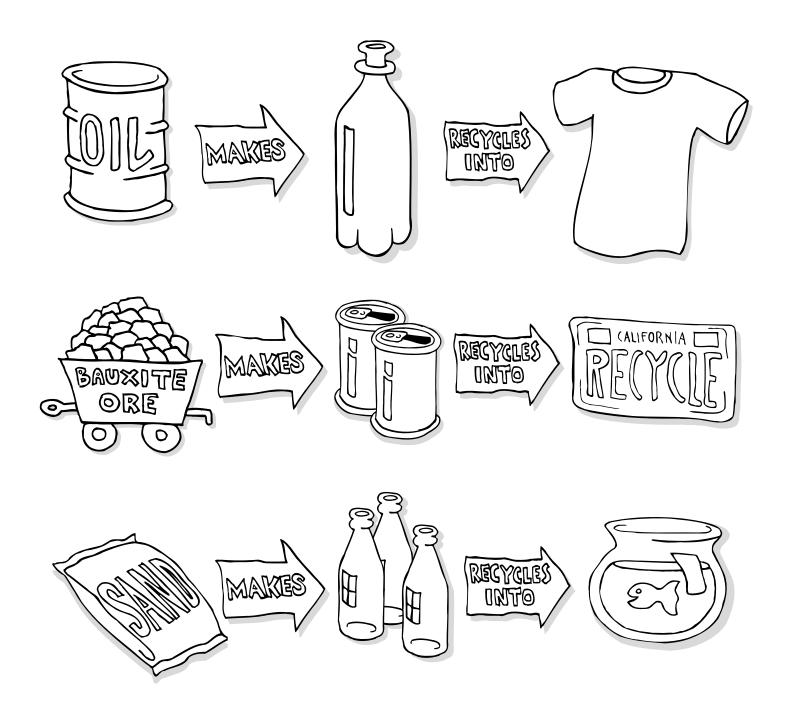

When you recycle, you help save important natural resources—like minerals, trees, water and oil. You also save energy and reduce pollution! Recycled materials then are turned into

new products that you can use again. For example, recycled aluminum soda cans are used to make new aluminum soda cans. And recycled plastic soda bottles can be turned into everything from carpet to clothes! Used paper can be used to make new paper so fewer trees need to be cut down. And used glass bottles can be turned into new glass bottles, beautiful vases and even floor tile.

### List the products made from these recycled containers

Cans

(Answers on page 13)

floor tiles

MOVE TO THE RECYCLING CENTER