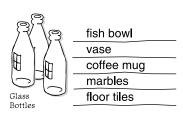

### List the products made from these recycled containers

Cans

(Answers on page 13)

floor tiles

MOVE TO THE RECYCLING CENTER

When you recycle, you help save important natural resources—like minerals, trees, water and oil. You also save energy and reduce pollution! Recycled materials then are turned into

new products that you can use again. For example, recycled aluminum soda cans are used to make new aluminum soda cans. And recycled plastic soda bottles can be turned into everything from carpet to clothes! Used paper can be used to make new paper so fewer trees need to be cut down. And used glass bottles can be turned into new glass bottles, beautiful vases and even floor tile.