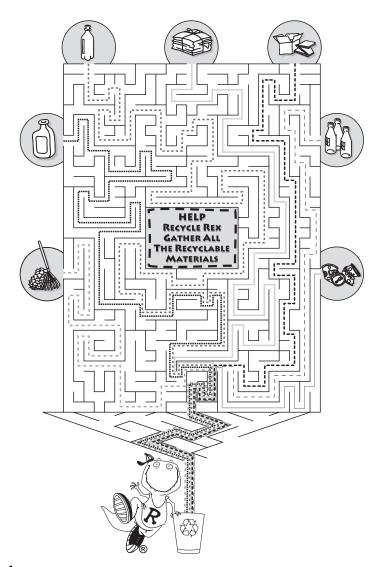

### **DIRECTIONS**

For one or more players

- **1.** Pick a game piece like a bottle cap to mark your progress.
- **2.** Flip a coin. If it lands on heads move one space forward; tails move two spaces forward.
- **3.** Complete the "R" and you're a Recycler.