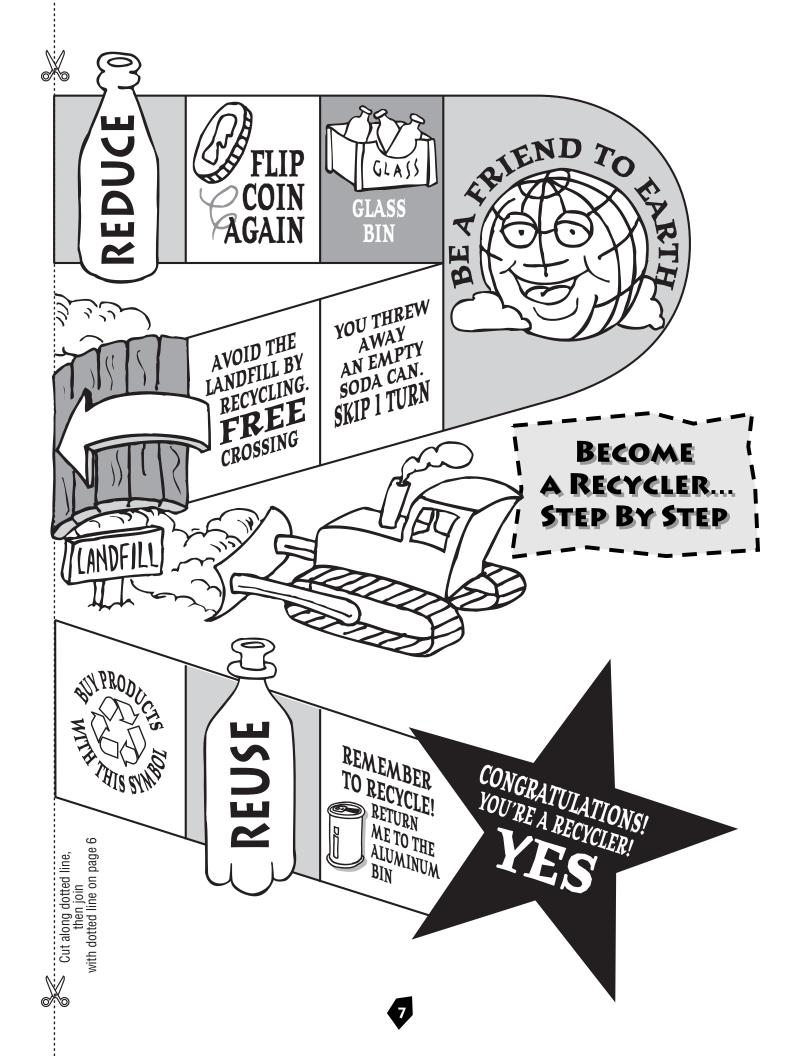

### **DIRECTIONS**

For one or more players

- **1.** Pick a game piece like a bottle cap to mark your progress.
- **2.** Flip a coin. If it lands on heads move one space forward; tails move two spaces forward.
- **3.** Complete the "R" and you're a Recycler.