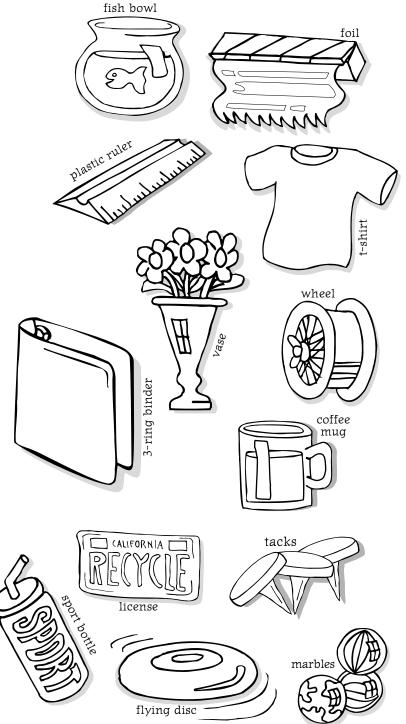

### List the products made from these recycled containers

Cans

(Answers on page 13)

floor tiles

MOVE TO THE RECYCLING CENTER