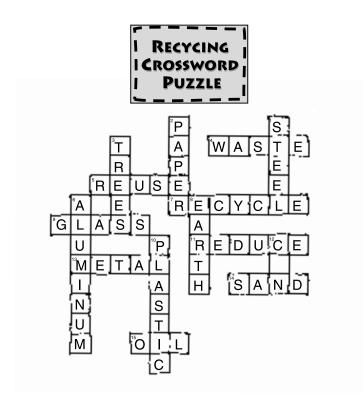

### **ACROSS**

- **4.** Also called "rubbish" or "trash"; your mind is a terrible thing to \_\_\_\_\_.
- **5.** Recycle, reduce, \_\_\_\_\_; rhymes with "snooze."
- **7.** \_\_\_\_\_ Rex is the spokesdinosaur for conservation.
- **9.** This is used to make bottles and is 100% recyclable; Cinderella wore a \_\_\_\_\_ slipper.
- **11.** Recycle, \_\_\_\_\_, reuse; this means to lessen.
- **13.** Tin is this type of material; "heavy \_\_\_\_\_" is a style of music.
- **14.**This natural resource is used to make glass; kids build \_\_\_\_\_ castles.
- **15.** \_\_\_\_\_ is used to make plastic and gas for cars.

### DOWN

- **1.** Soup cans are made of this; Superman is the man of \_\_\_\_\_.
- **2.** Trees are used to make this: kids draw on \_\_\_\_\_.
- 3. These are used to make paper; birds and squirrels live in \_\_\_\_\_.
- **6.** This is made from bauxite ore; you can wrap food in \_\_\_\_\_ foil.
- **8.** We live on planet \_\_\_\_\_
- **10.**Recycled \_\_\_\_ may be used to make t-shirts; rhymes with "fantastic."
- **12.** A soda \_\_\_\_\_ is made & from aluminum; The \$ Little Engine That Could said, "I think I \_\_\_\_."

CHOOSE FROM THESE WORDS: aluminum, can, Earth, glass, metal, oil, paper, plastic, Recycle, reduce, reuse, sand, steel, trees, waste.