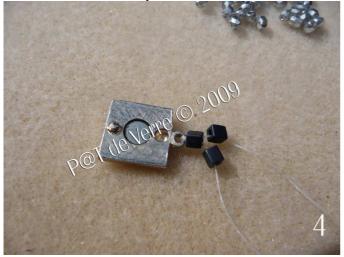

**Stepe 4 : Row 1**. Cross the 2 threads in 1 cube, then 1 cube on every thread.

**Step 6** : Repeat 11 times the step 5 then cross into the focal bead.

**Step 8**: **Row2**, work 2 sides separately. You have 1 thread on each side of the work. Add 1 cube on each side of each of the faceted beads and so on until the part 1 of the clasp.