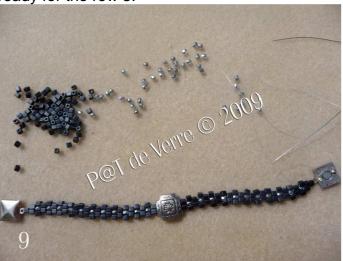

**Step 9**:, cross every thread in the part 1 of the clasp. Cross the 2 threads into the first cube then every thread in the following cubes. Now, you are ready for the row 3.