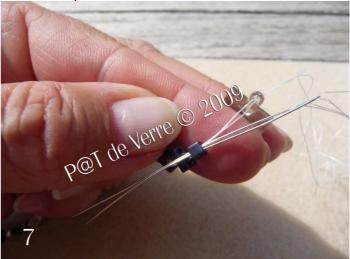

**Step 5 :** Cross the 2 threads in a faceted bead, then 1 cube on every thread.

**Step 7** : Thread 1 cube on every thread and make 11 times the step5, end by threading 1 cube on every thread then cross the 2 threads in 1 cube and cross the 2 threads in the second part of the clasp.