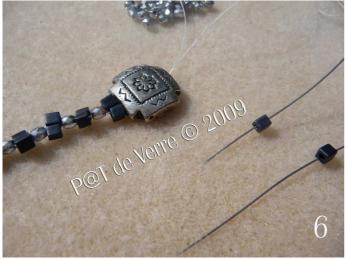

**Stepe 4 : Row 1**. Cross the 2 threads in 1 cube, then 1 cube on every thread.

**Step 6** : Repeat 11 times the step 5 then cross into the focal bead.

**Step 8**: **Row2**, work 2 sides separately. You have 1 thread on each side of the work. Add 1 cube on each side of each of the faceted beads and so on until the part 1 of the clasp.

**Step 5 :** Cross the 2 threads in a faceted bead, then 1 cube on every thread.

**Step 7** : Thread 1 cube on every thread and make 11 times the step5, end by threading 1 cube on every thread then cross the 2 threads in 1 cube and cross the 2 threads in the second part of the clasp.