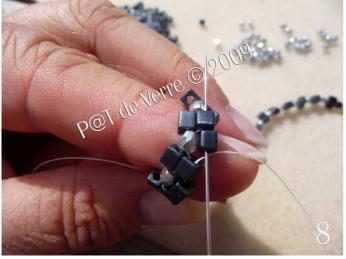

**Stepe 4 : Row 1**. Cross the 2 threads in 1 cube, then 1 cube on every thread.

**Step 6** : Repeat 11 times the step 5 then cross into the focal bead.

**Step 8**: **Row2**, work 2 sides separately. You have 1 thread on each side of the work. Add 1 cube on each side of each of the faceted beads and so on until the part 1 of the clasp.

**Step 9**:, cross every thread in the part 1 of the clasp. Cross the 2 threads into the first cube then every thread in the following cubes. Now, you are ready for the row 3.