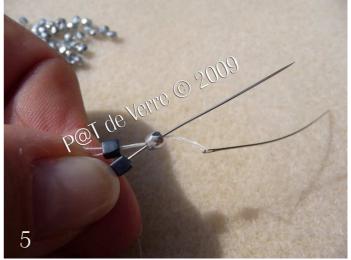

**Step 5 :** Cross the 2 threads in a faceted bead, then 1 cube on every thread.

**Step 7** : Thread 1 cube on every thread and make 11 times the step5, end by threading 1 cube on every thread then cross the 2 threads in 1 cube and cross the 2 threads in the second part of the clasp.